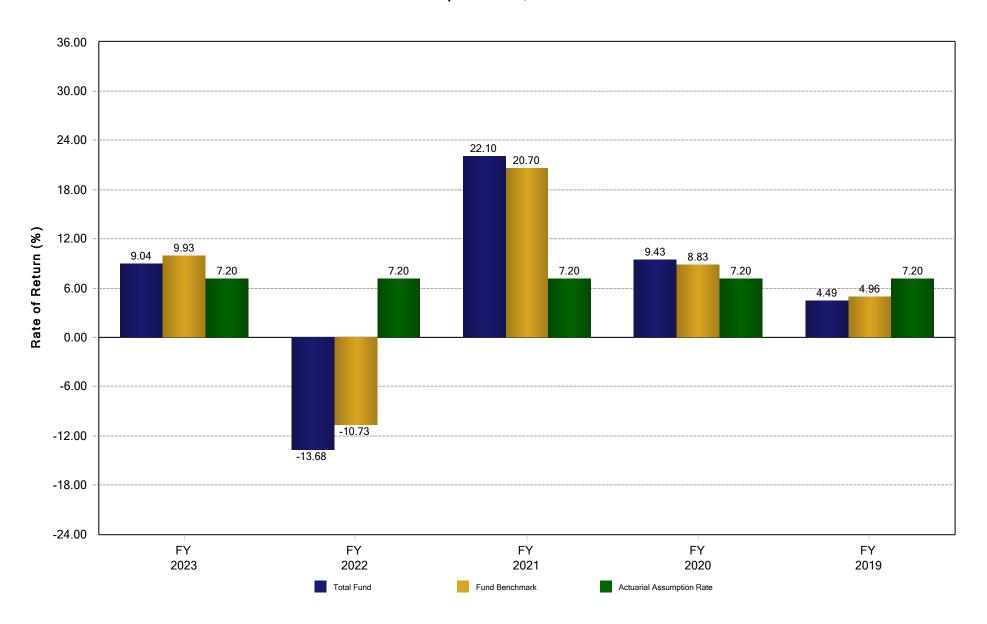

## Miami Beach Employees' Retirement Plan Fiscal Year Rates of Return September 30, 2023

**Disclosure:** Actuarial assumption rate as of September 30, 2023. Past performance is not indicative of future results. All data prior to 01/01/2024 was provided to BCA by the prior consultant, Segal Marco Advisors via plan transfer coordinated by InvestmentMetrics.