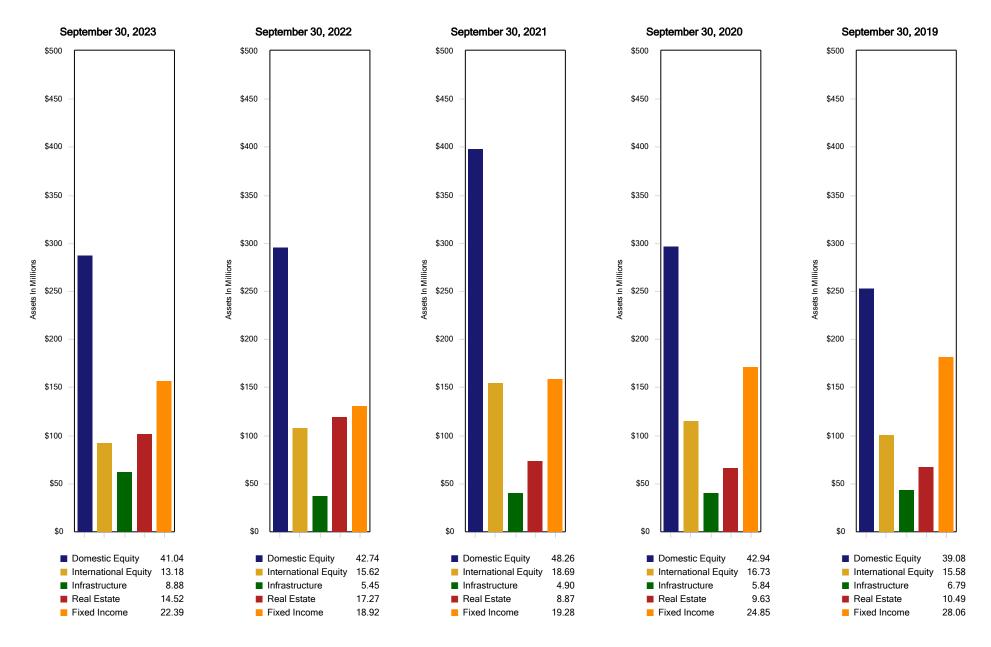

## Miami Beach Employees' Retirement Plan Historical Asset Allocation September 30, 2023

Disclosure: Past performance is not indicative of future results.

All data prior to 01/01/2024 was provided to BCA by the prior consultant, Segal Marco Advisors via plan transfer coordinated by InvestmentMetrics.