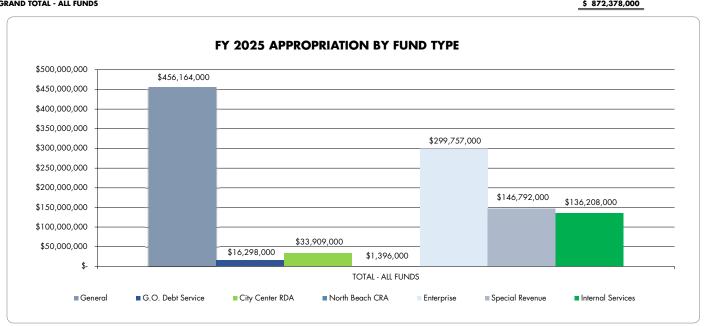

WHEREAS, the City Manager's total Fiscal Year (FY) 2025 operating budget, net of transfers and Internal Service Funds, as amended at the second public hearing on September 25, 2024, is \$872,378,000 including the General, General Obligation (G.O.) Debt Service, City Center RDA Ad Valorem Taxes, North Beach CRA Ad Valorem Taxes, Enterprise, and Special Revenue Funds, as reflected in the attached Composite Exhibit "A"; and

WHEREAS, the FY 2025 General Fund operating budget, as amended, totals \$456,164,000; and

**WHEREAS**, the FY 2025 budgets for the G.O. Debt Service, City Center RDA Ad Valorem Taxes, and North Beach CRA Ad Valorem Taxes total \$16,298,000, \$33,909,000, and \$1,396,000, respectively; and

WHEREAS, the FY 2025 budgets for the Enterprise Funds, as amended, total \$299,757,000; and

WHEREAS, the FY 2025 budgets for the Special Revenue Funds, as amended, total \$146,792,000; and

WHEREAS, the FY 2025 budgets for the Internal Service Funds, which are primarily supported by transfers from the General Fund, Enterprise Funds, the City Center and North Beach Community Redevelopment Areas, and Special Revenue Funds, total \$136,208,000; and