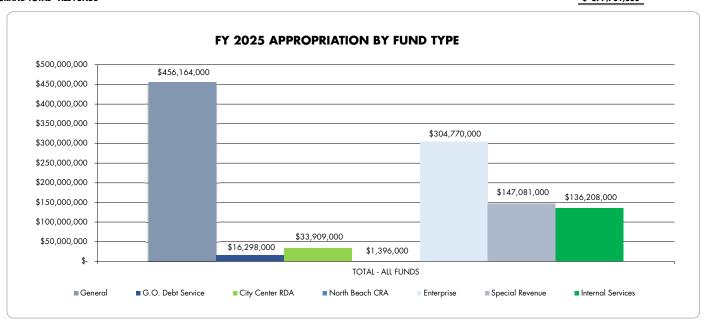

**WHEREAS**, the proposed FY 2025 General Fund operating budget, as amended, totals \$456,164,000; and

**WHEREAS**, the proposed FY 2025 budgets for the G.O. Debt Service, City Center RDA Ad Valorem Taxes, and North Beach CRA Ad Valorem Taxes are \$16,298,000, \$33,909,000, and \$1,396,000, respectively; and

**WHEREAS**, the proposed FY 2025 budgets for the Enterprise Funds, as amended, total \$304,770,000; and

**WHEREAS**, the proposed FY 2025 budgets for the Special Revenue Funds, as amended, total \$147,081,000; and

WHEREAS, the proposed FY 2025 budgets for the Internal Service Funds, which are primarily supported by transfers from the General Fund, Enterprise Funds, the City Center and North Beach Community Redevelopment Areas, and Special Revenue Funds, total \$136,208,000, as amended; and