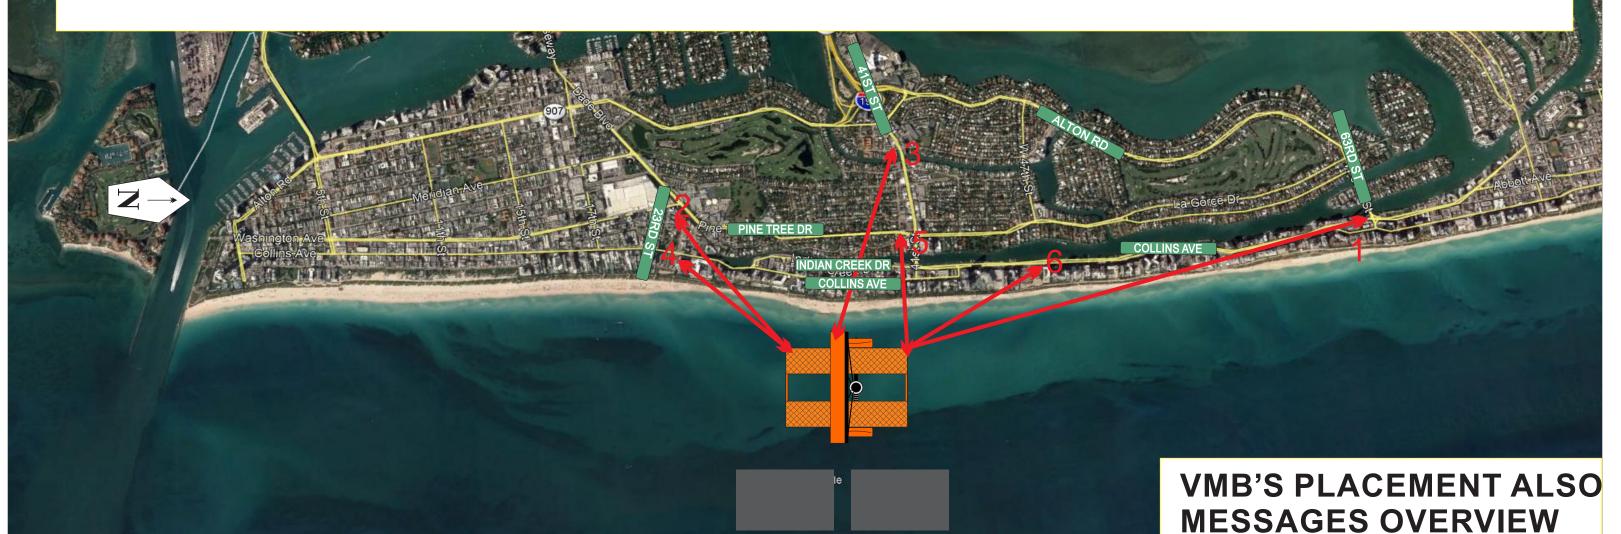

## All Phases VMB and Detour Signage

SOUTH BOUND INDIAN CREEK NORTH OF 63RD ST

MESSAGE:

PANEL 1 41ST CLOSED @ IND CRK

PANEL 2 ALTERN ALTON ROAD JULIA TUTTLE EASTBOUND MESSAGE:

PANEL 1 41ST CLOSED @ IND CRK

> PANEL 2 ALTERN ALTON OR P/TREE

41 STREET EASTBOUND BETWEEN ROYAL PALM AND SHERIDAN AVE MESSAGE:

PANEL 1
41ST
CLOSED
@ IND CRK

PANEL 2 ALTERN PINE TREE DR COLLINS AVE NORTH BOUND JUST SOUTH OF 23RD ST

PANEL 1
41ST
CLOSED
@ IND CRK

PANEL 2 ALTERN 23 ST TO P/TREE 41ST STREET EAST OF SHERIDAN MESSAGE:

PANEL 1 41ST CLOSED @ IND CRK

> PANEL 2 ALTERN PINE TREE DR

COLLINS AVE SOUTH OF 44TH ST MESSAGE:

> PANEL 1 IND CRK CLOSED @ 39 ST

> > PANEL 2 USE PINE TREE DR