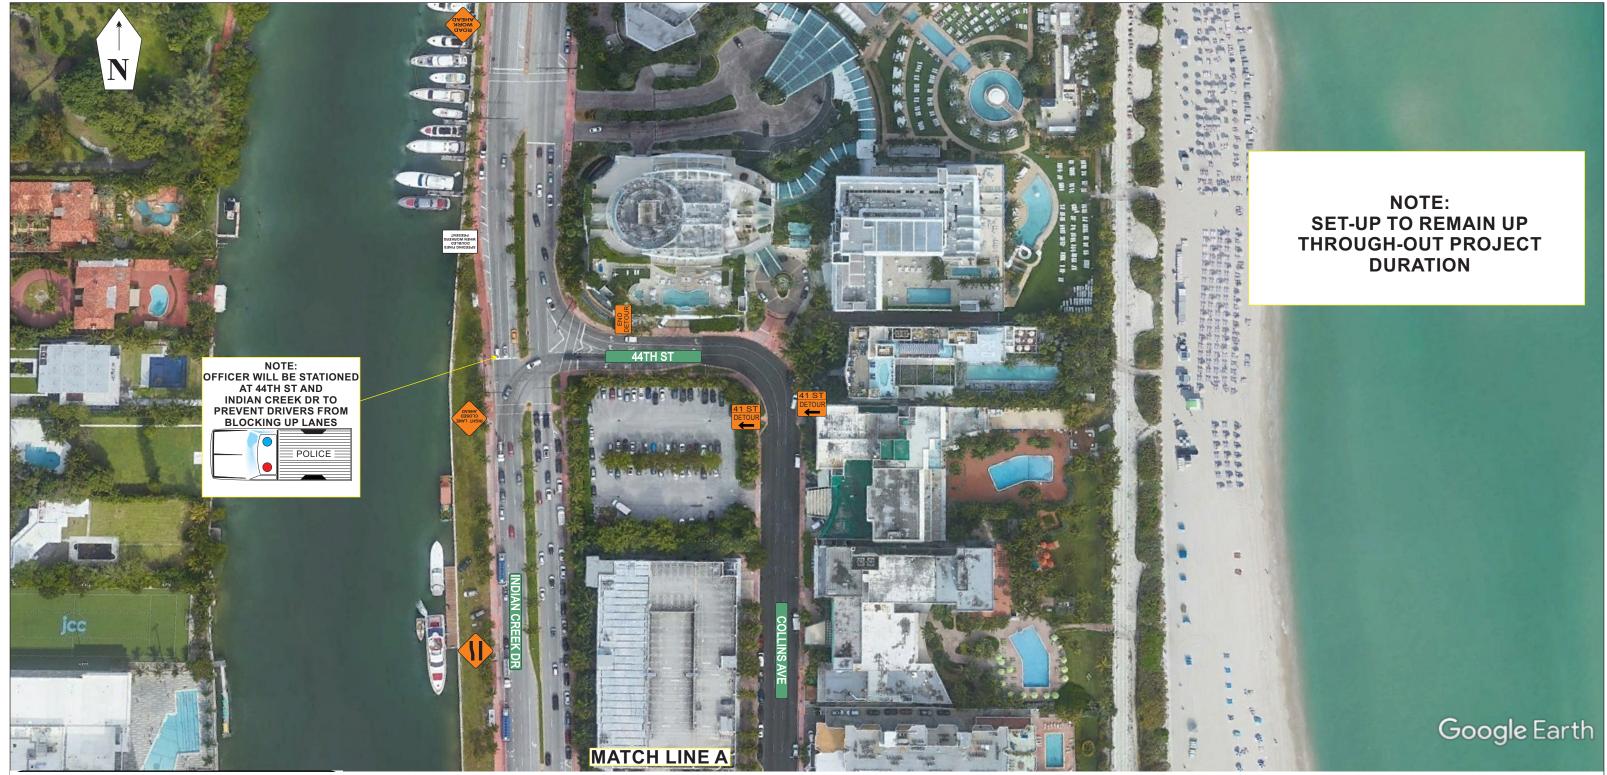

## **OVERVIEW REFERENCE INDEX 102-602 & 660**

STANDARD LANE, SIDEWALK, & **ROAD CLOSURES ON 41ST ST** FOR WORK IN THE RIGHT OF **WAY SET-UP** 

\*MOT SHALL COMPLY WITH THE FDOT DESIGN STANDARDS AND THE MUTCD\*

SHEET 6 OVERVIEW REFERENCE INDEX 102-613 & 660

STANDARD LANE, SIDEWALK, & ROAD CLOSURES ON 41ST ST FOR WORK IN THE RIGHT OF WAY SET-UP