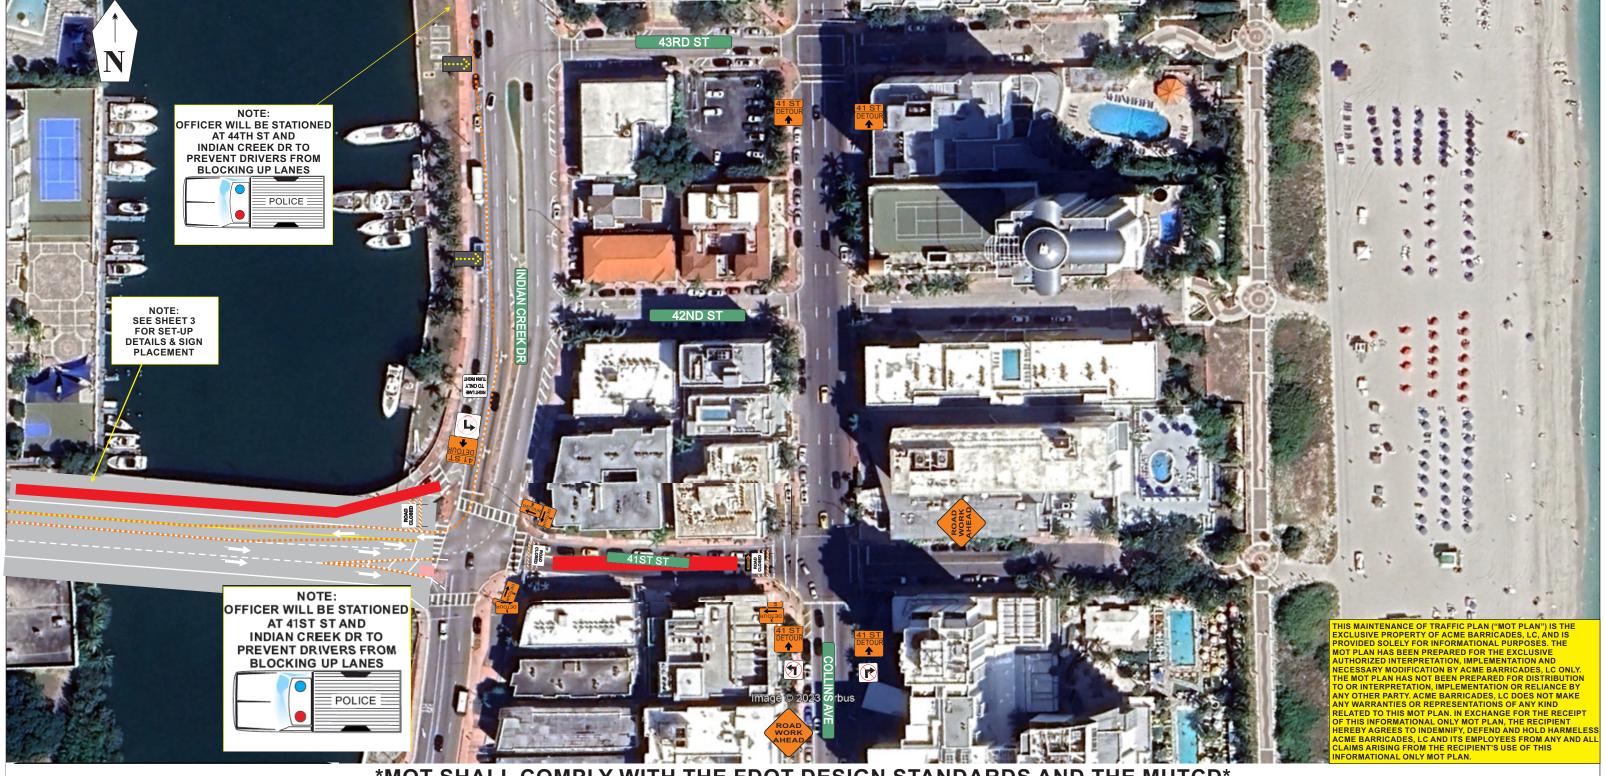

SHEET 2

ROAD ( FOR W

STANDARD LANE, SIDEWALK, & ROAD CLOSURES ON 41ST ST FOR WORK IN THE RIGHT OF WAY SET-UP

41ST ST MIAMI, FLA NOTE: CONTRACTOR TO MAINTAIN CLOSURES ALSO EQUIPMENT DURING WORK HOURS AT ALL TIMES

\*MOT SHALL COMPLY WITH THE FDOT DESIGN STANDARDS AND THE MUTCD\* **REFERENCE INDEX 102-613 & 660** SHEET 3

STANDARD LANE, SIDEWALK, & **ROAD CLOSURES ON 41ST ST** FOR WORK IN THE RIGHT OF **WAY SET-UP** 

STANDARD LANE, SIDEWALK, & **ROAD CLOSURES ON 41ST ST** FOR WORK IN THE RIGHT OF **WAY SET-UP** 