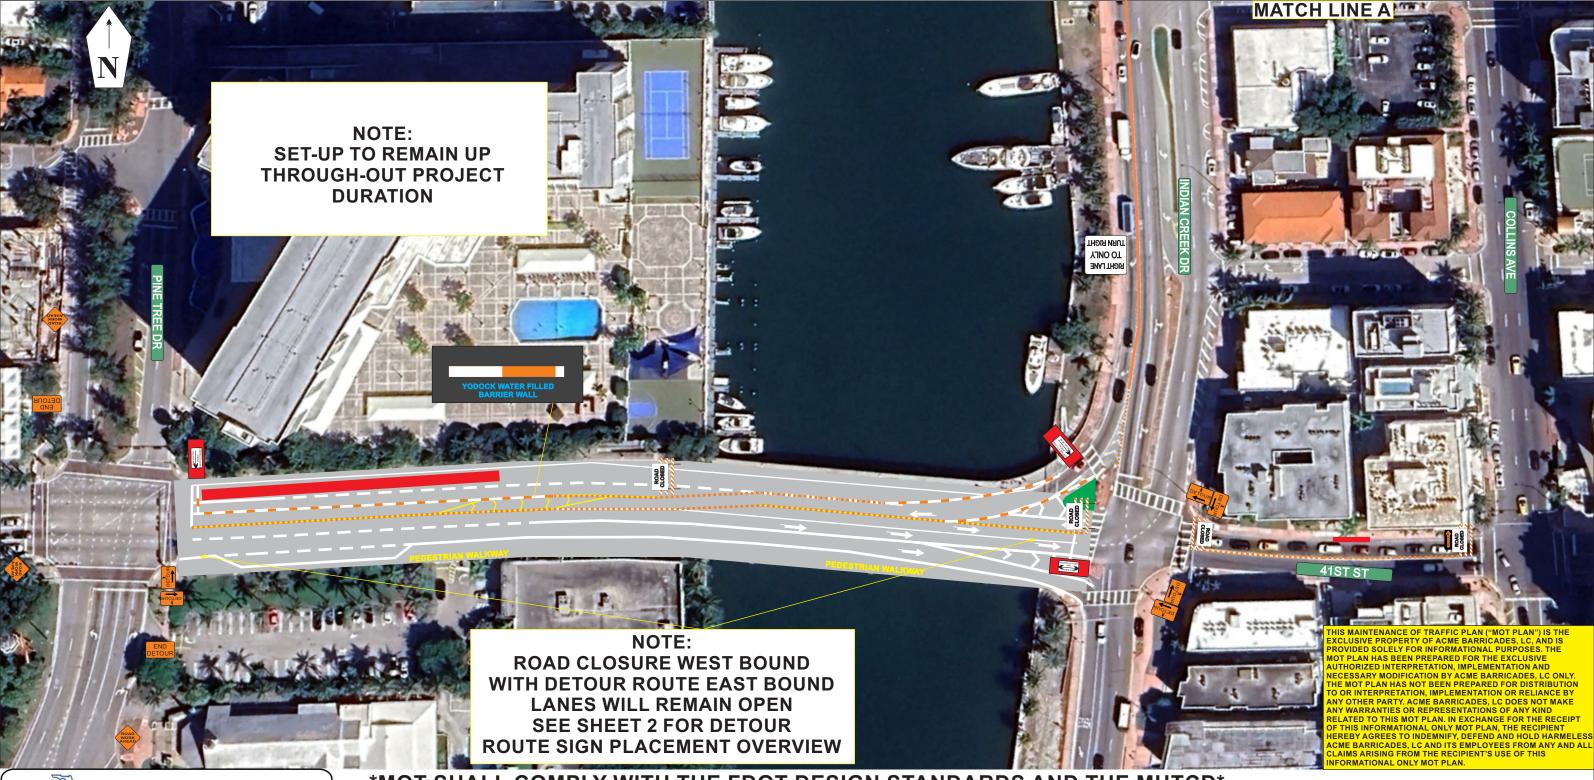

STANDARD LANE, SIDEWALK, & ROAD CLOSURES ON 41ST ST FOR WORK IN THE RIGHT OF WAY SET-UP

41ST ST MIAMI, FLA NOTE:
CONTRACTOR TO MAINTAIN
CLOSURES ALSO EQUIPMENT
DURING WORK HOURS AT
ALL TIMES

This Certifies that ROOSEVELT BYNES

SHEET 2

ROAD ( FOR W

STANDARD LANE, SIDEWALK, & ROAD CLOSURES ON 41ST ST FOR WORK IN THE RIGHT OF WAY SET-UP

41ST ST MIAMI, FLA NOTE: CONTRACTOR TO MAINTAIN CLOSURES ALSO EQUIPMENT DURING WORK HOURS AT ALL TIMES