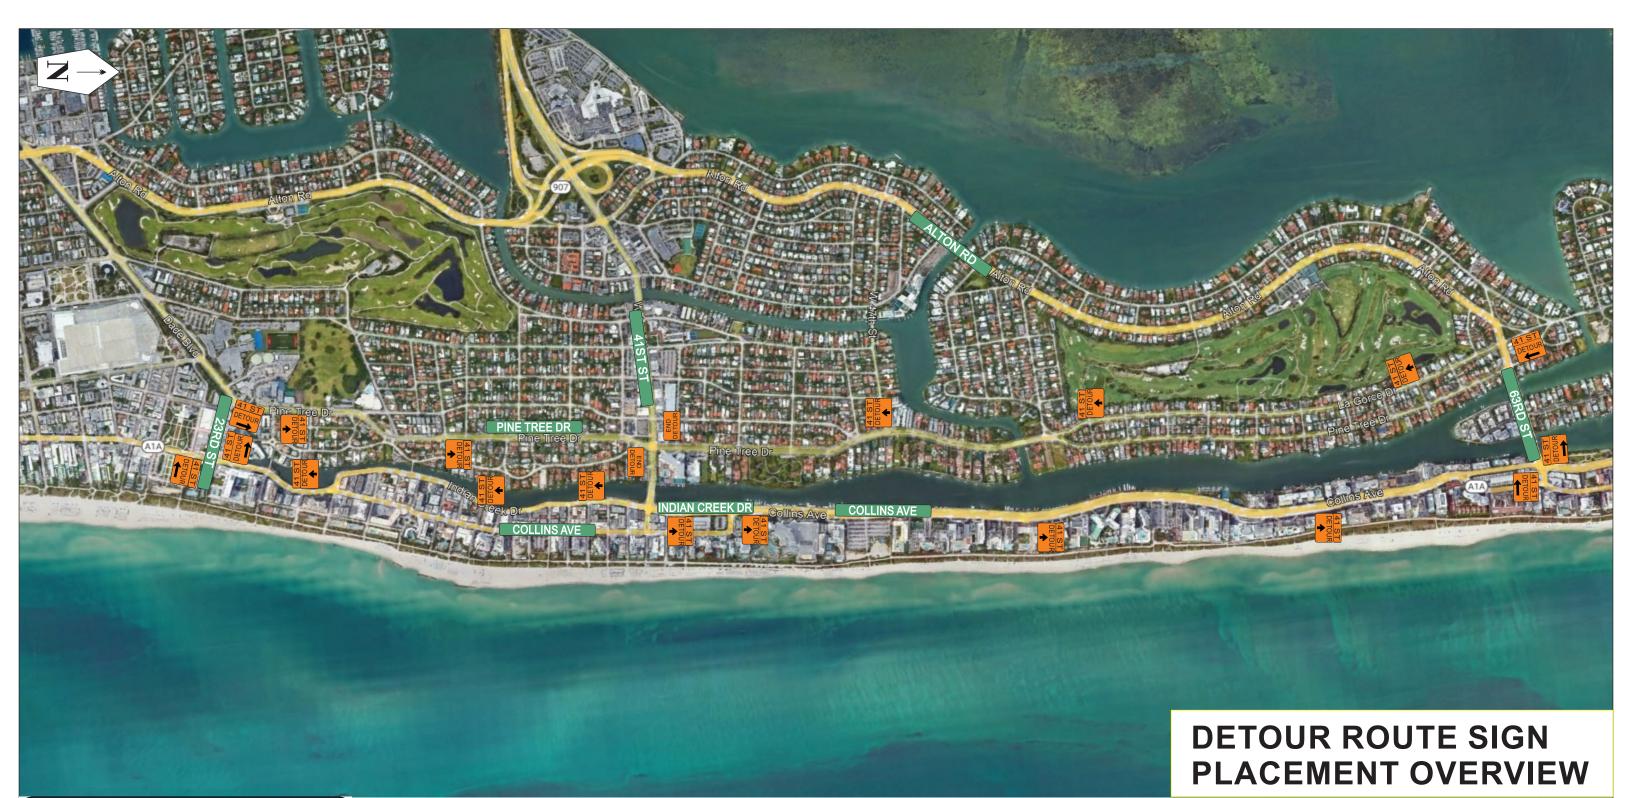

## All Phases VMB and Detour Signage

SOUTH BOUND INDIAN CREEK NORTH OF 63RD ST

MESSAGE:

PANEL 1 41ST CLOSED @ IND CRK

PANEL 2 ALTERN ALTON ROAD JULIA TUTTLE EASTBOUND MESSAGE:

PANEL 1 41ST CLOSED @ IND CRK

> PANEL 2 ALTERN ALTON OR P/TREE

41 STREET EASTBOUND BETWEEN ROYAL PALM AND SHERIDAN AVE MESSAGE:

PANEL 1
41ST
CLOSED
@ IND CRK

PANEL 2 ALTERN PINE TREE DR COLLINS AVE NORTH BOUND JUST SOUTH OF 23RD ST

PANEL 1
41ST
CLOSED
@ IND CRK

PANEL 2 ALTERN 23 ST TO P/TREE 41ST STREET EAST OF SHERIDAN MESSAGE:

PANEL 1 41ST CLOSED @ IND CRK

> PANEL 2 ALTERN PINE TREE DR

COLLINS AVE SOUTH OF 44TH ST MESSAGE:

> PANEL 1 IND CRK CLOSED @ 39 ST

> > PANEL 2 USE PINE TREE DR