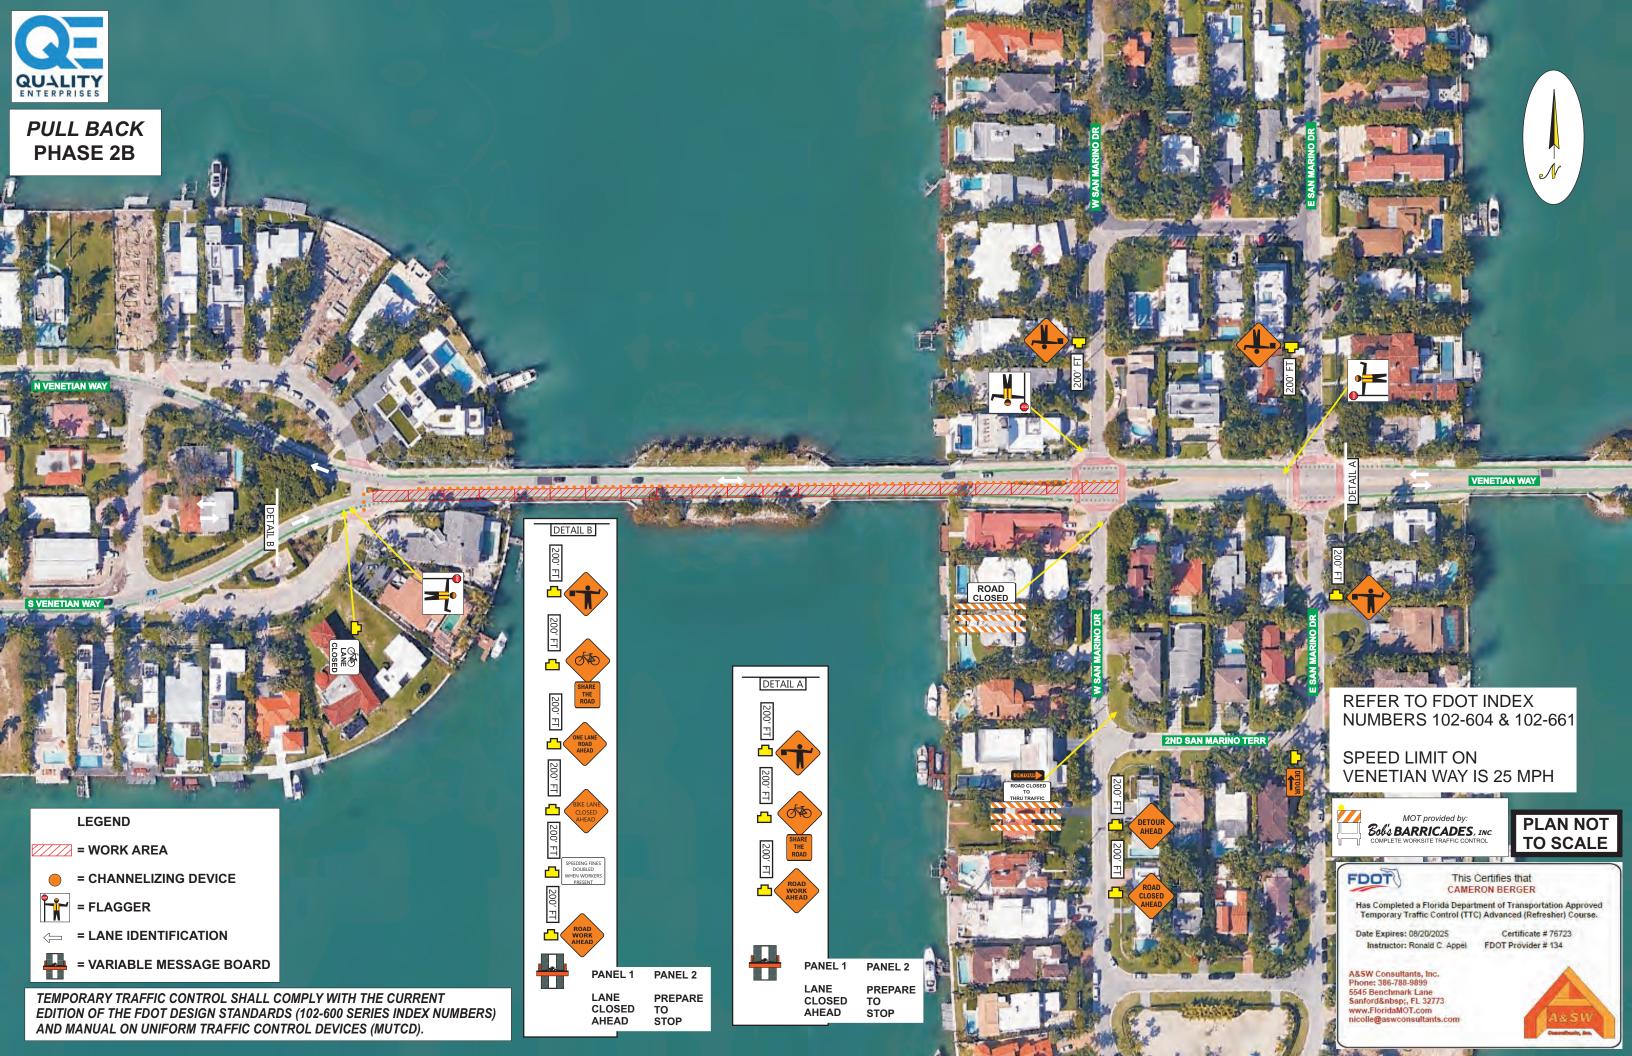

### Phase 2

Drill #2 & #3 - 12" & 36"
Di Lido to San Marino
Island

Open Cut portion will exclude Phase 2B and 2A Pipe Storage Detail, only 2A will be applicable