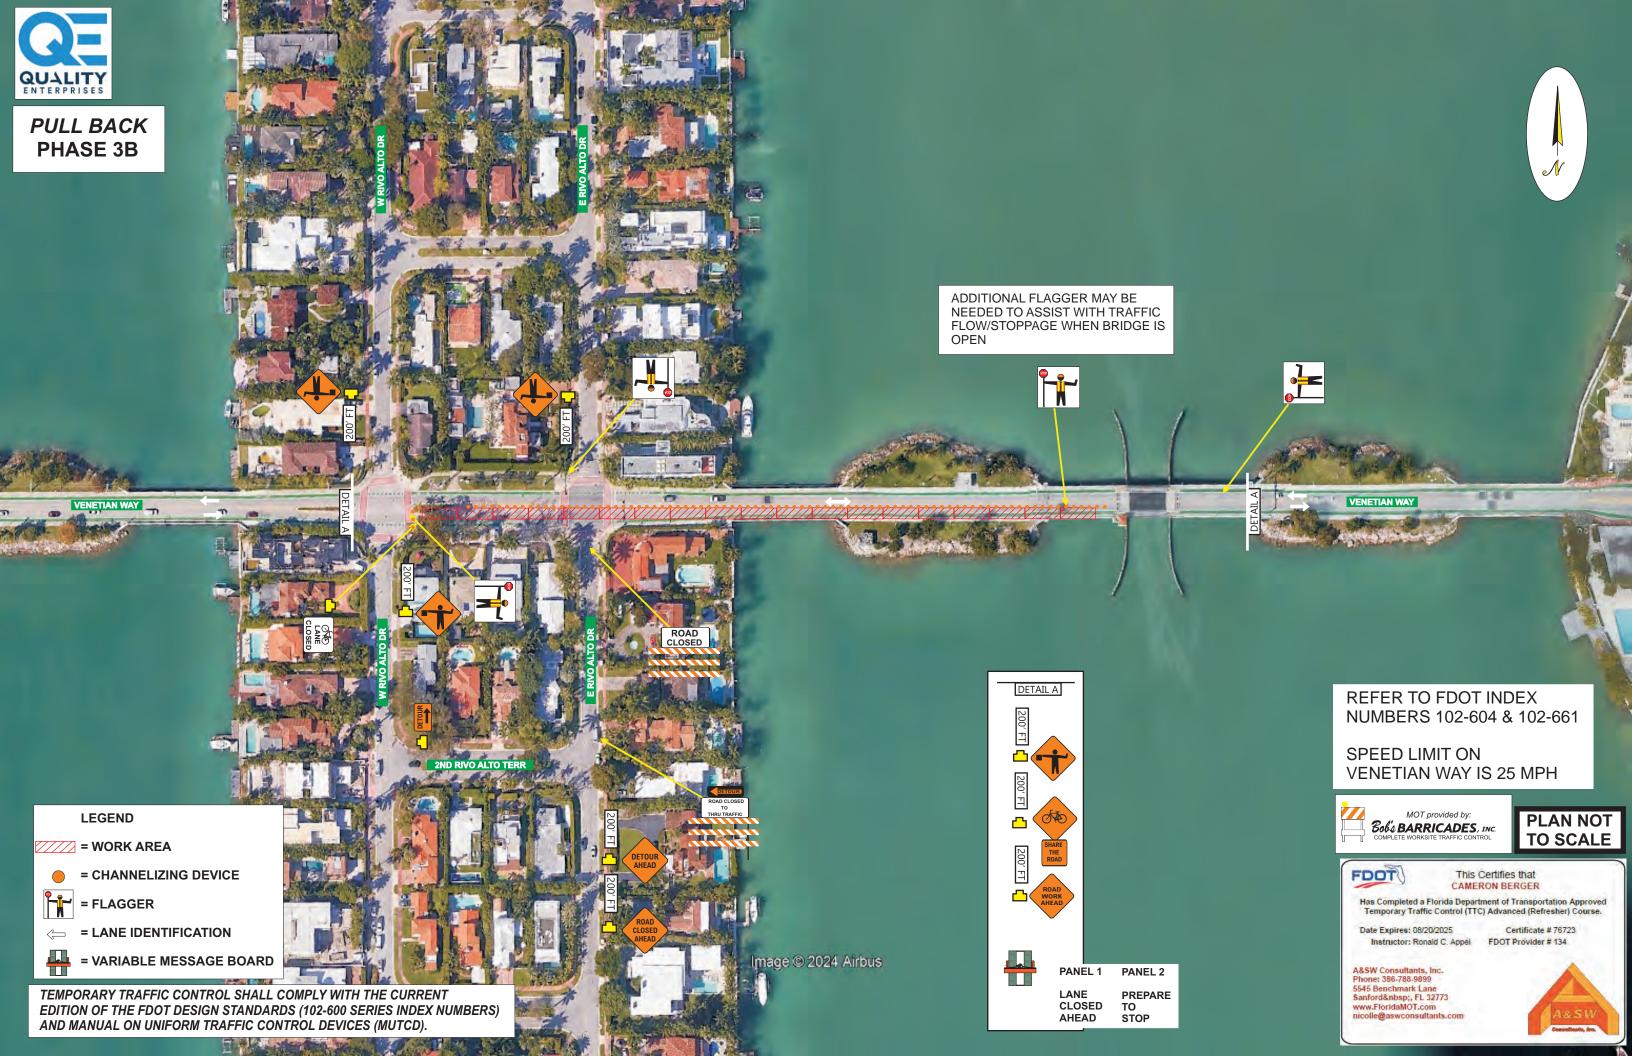

### Drill #4 & #5 - 12" & 36" Di Lido to Rivo Alto Island

Open Cut portion will exclude Phase 3B, only 3A will be applicable