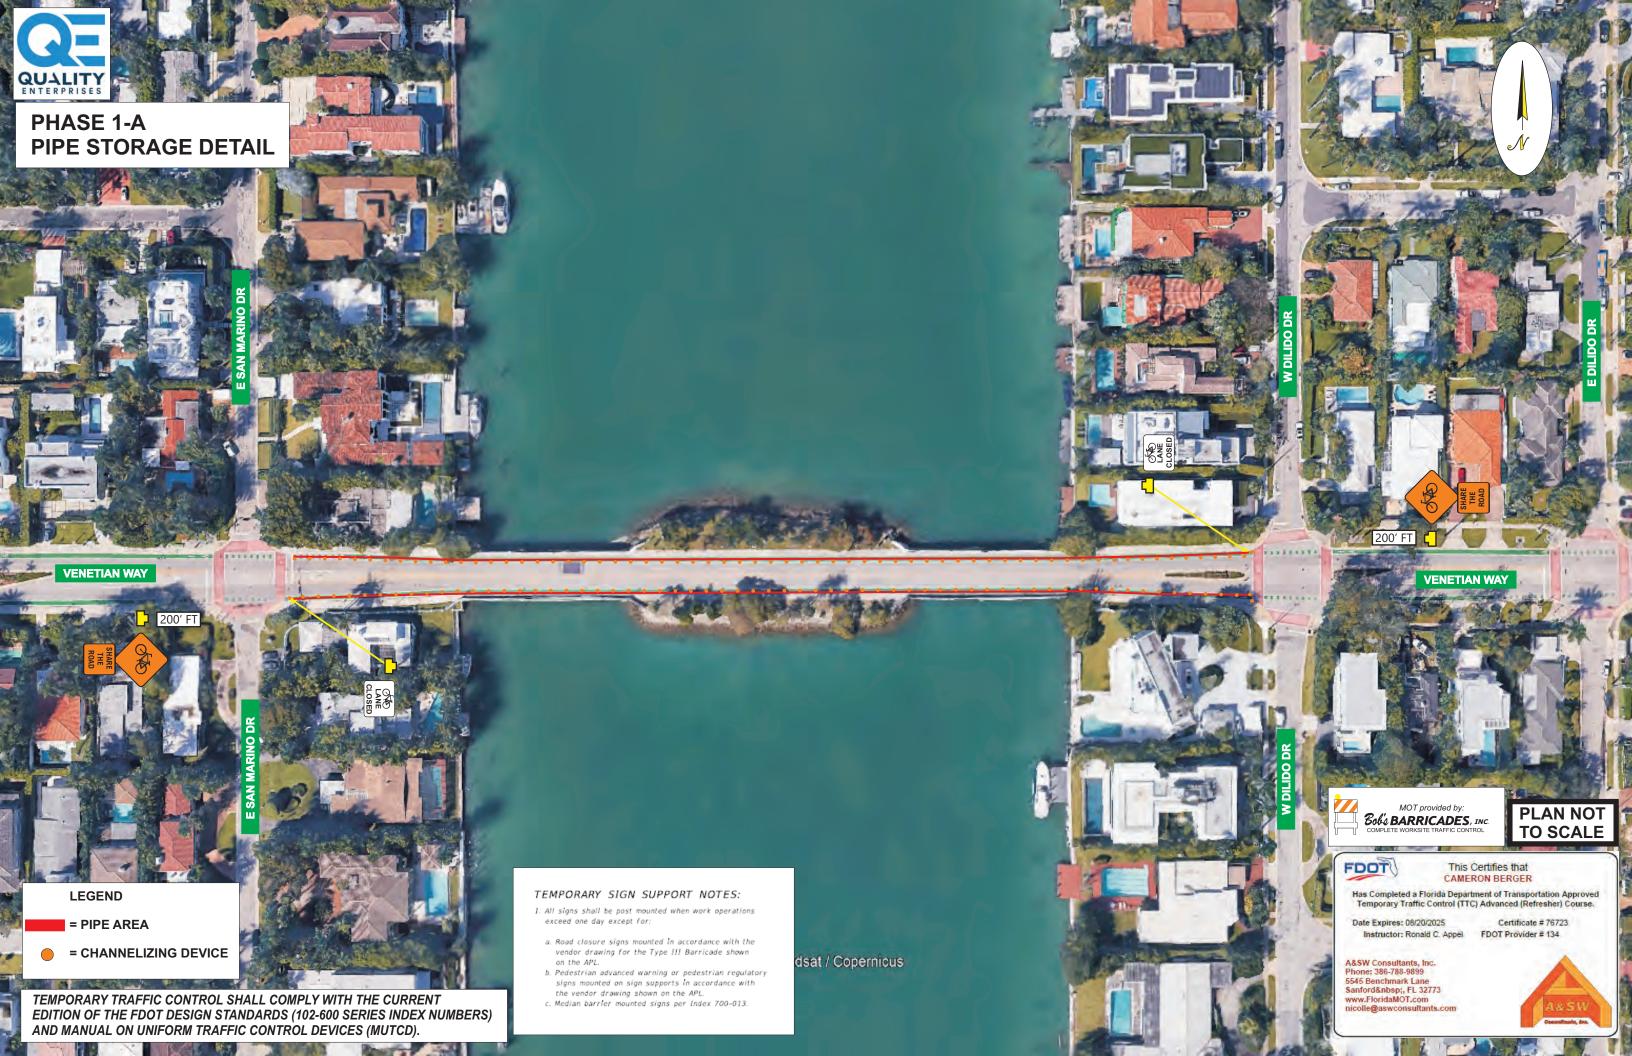

# Phase 1 Drill #1 36" San Marco to San Marino Island

Open Cut portion will exclude Phase 1B and 1A Pipe Storage Detail, only 1A will be applicable