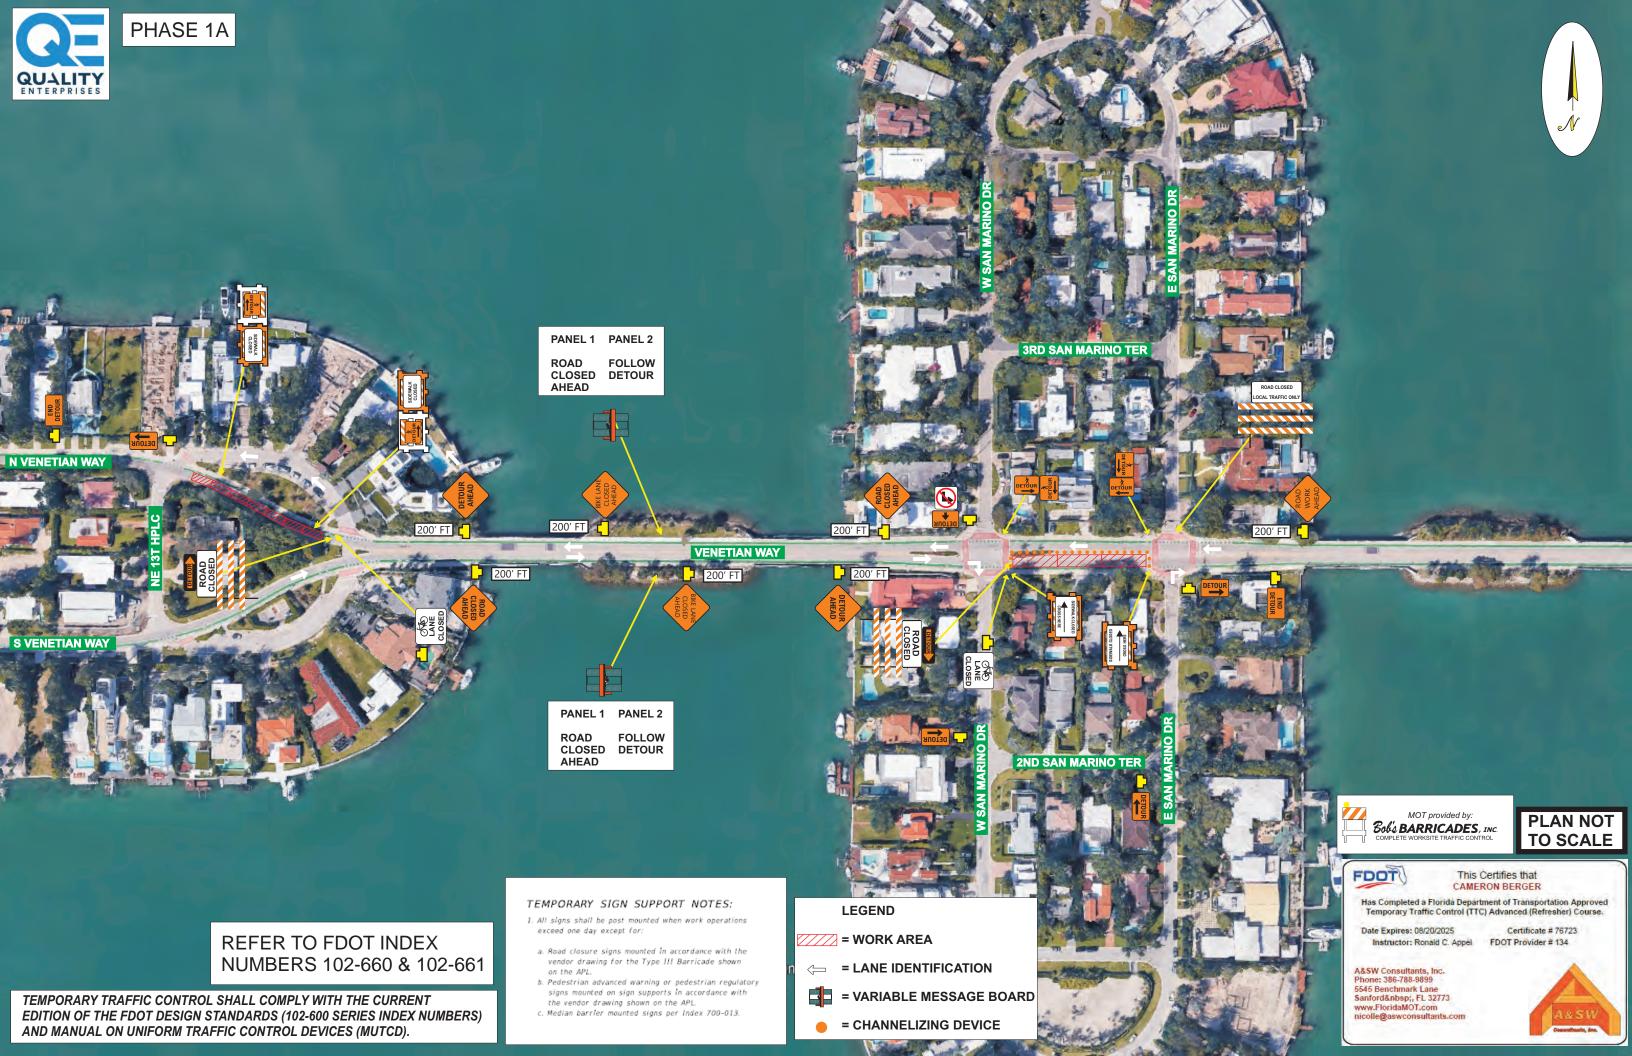

# Phase 1 Drill #1 36" San Marco to San Marino Island

Open Cut portion will exclude Phase 1B and 1A Pipe Storage Detail, only 1A will be applicable