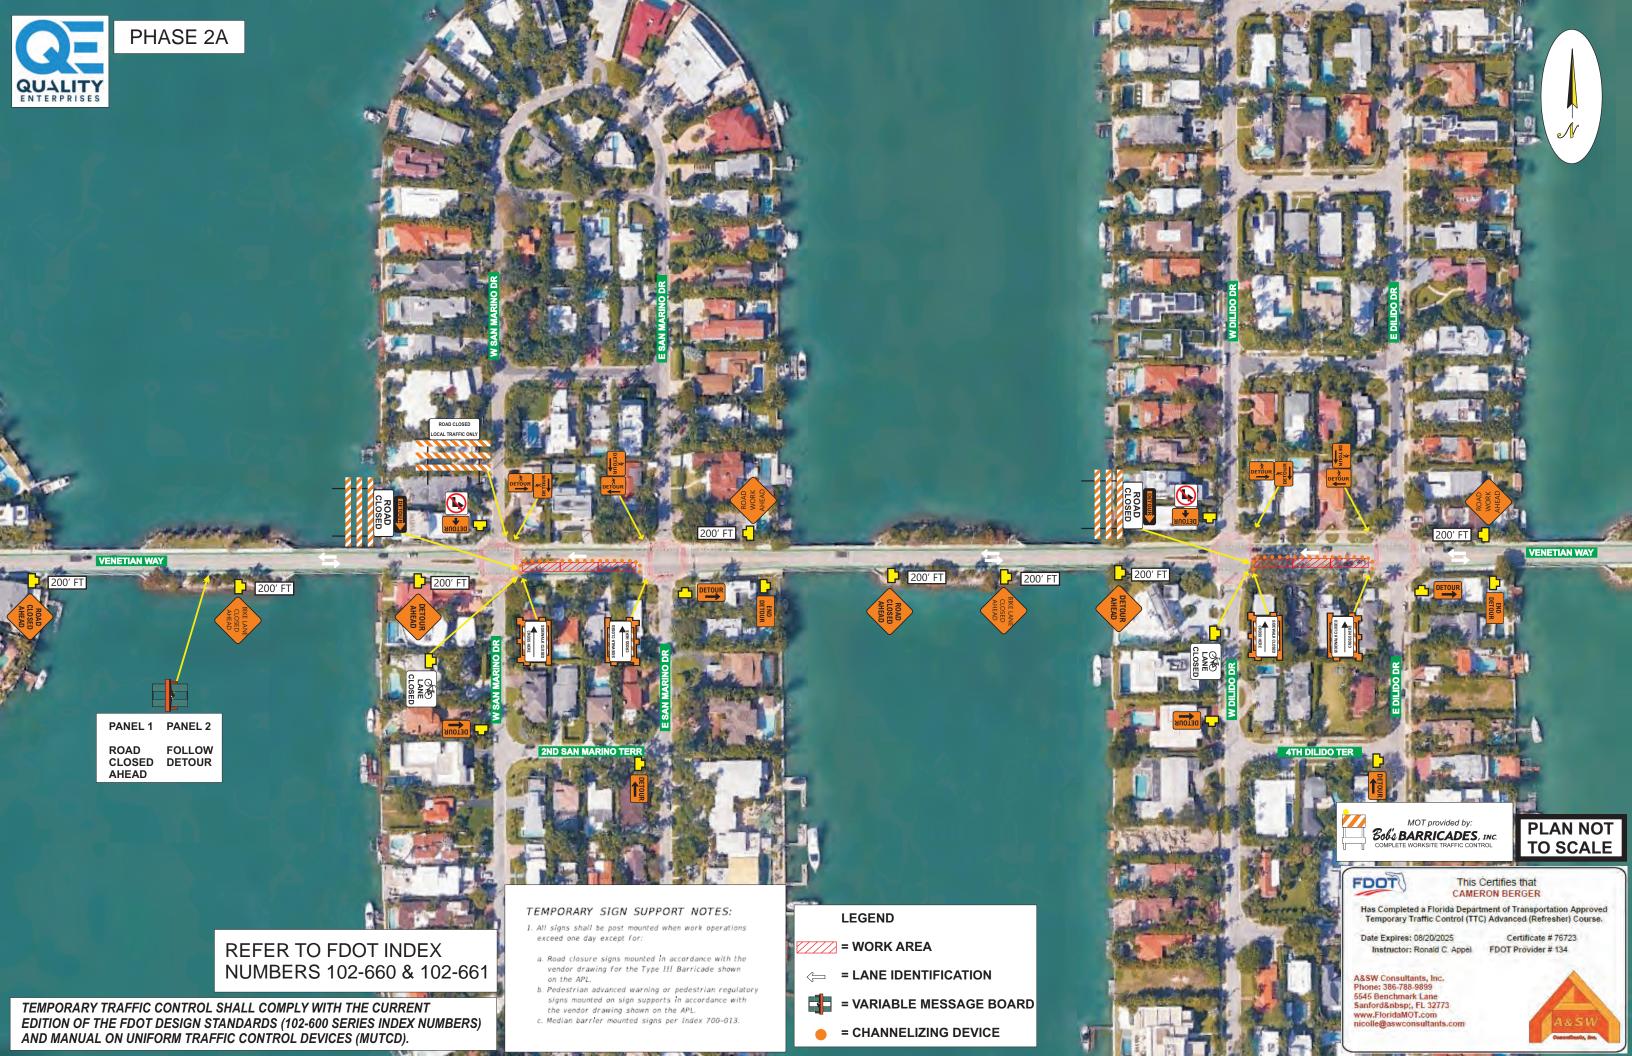

### Phase 2

Drill #2 & #3 - 12" & 36"
Di Lido to San Marino
Island

Open Cut portion will exclude Phase 2B and 2A Pipe Storage Detail, only 2A will be applicable