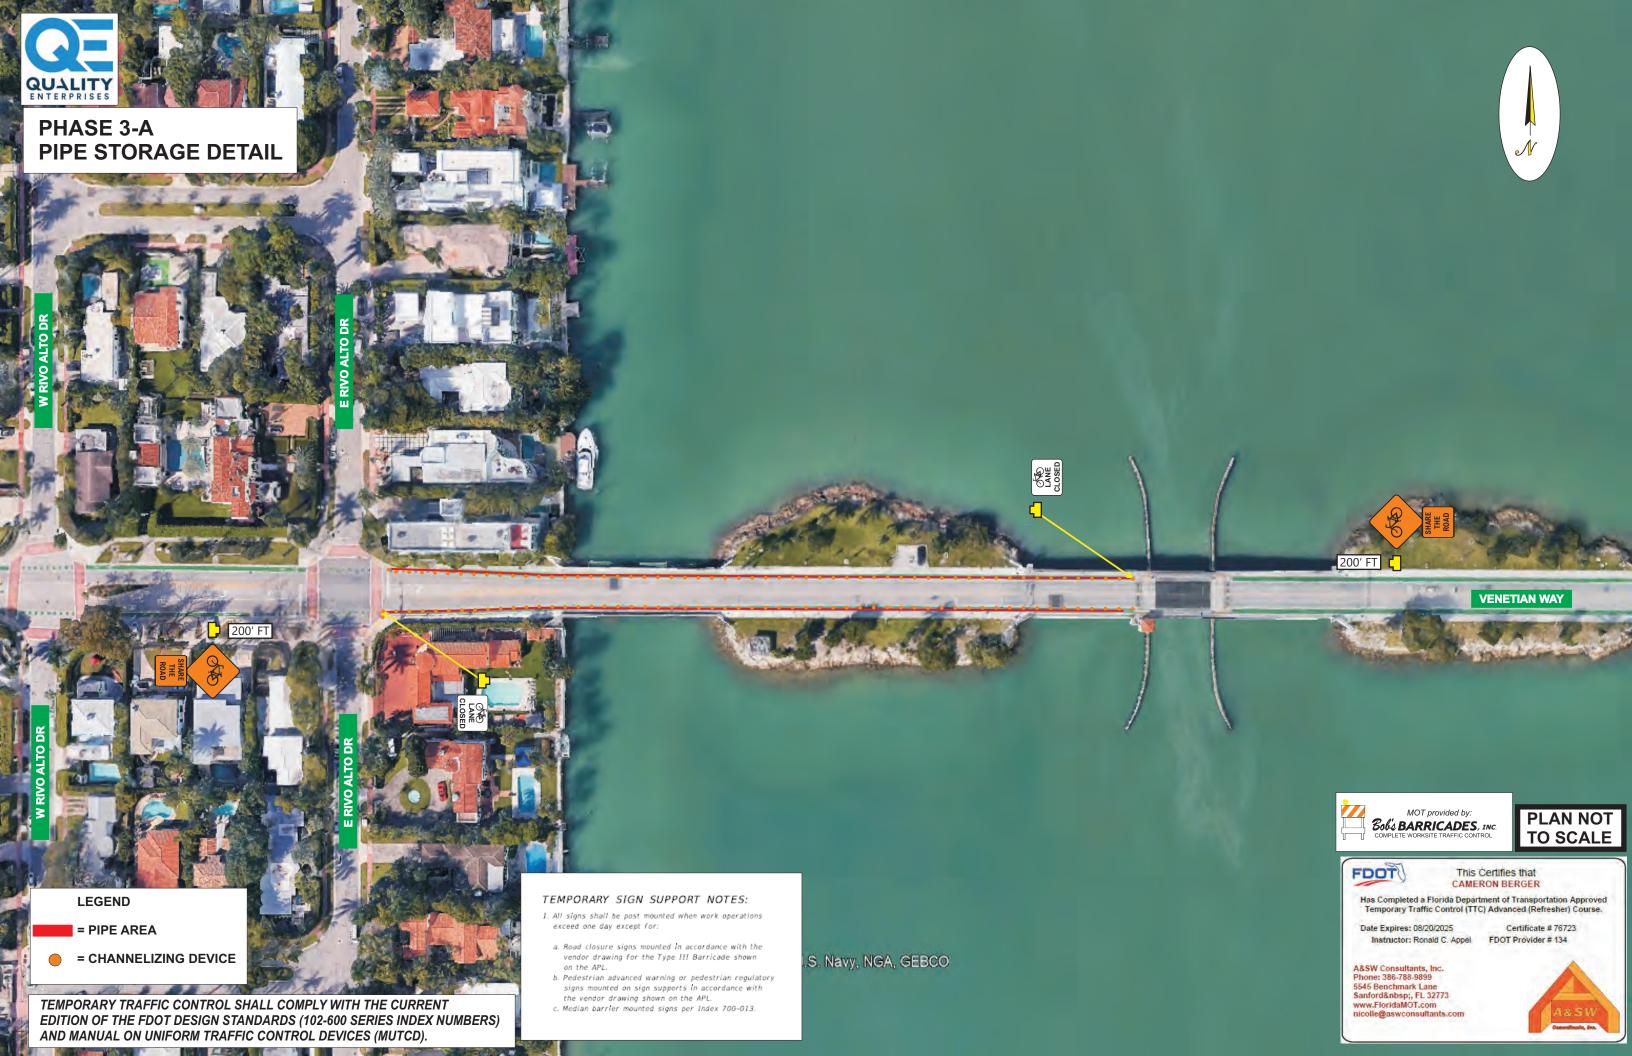

### Drill #4 & #5 - 12" & 36" Di Lido to Rivo Alto Island

Open Cut portion will exclude Phase 3B, only 3A will be applicable