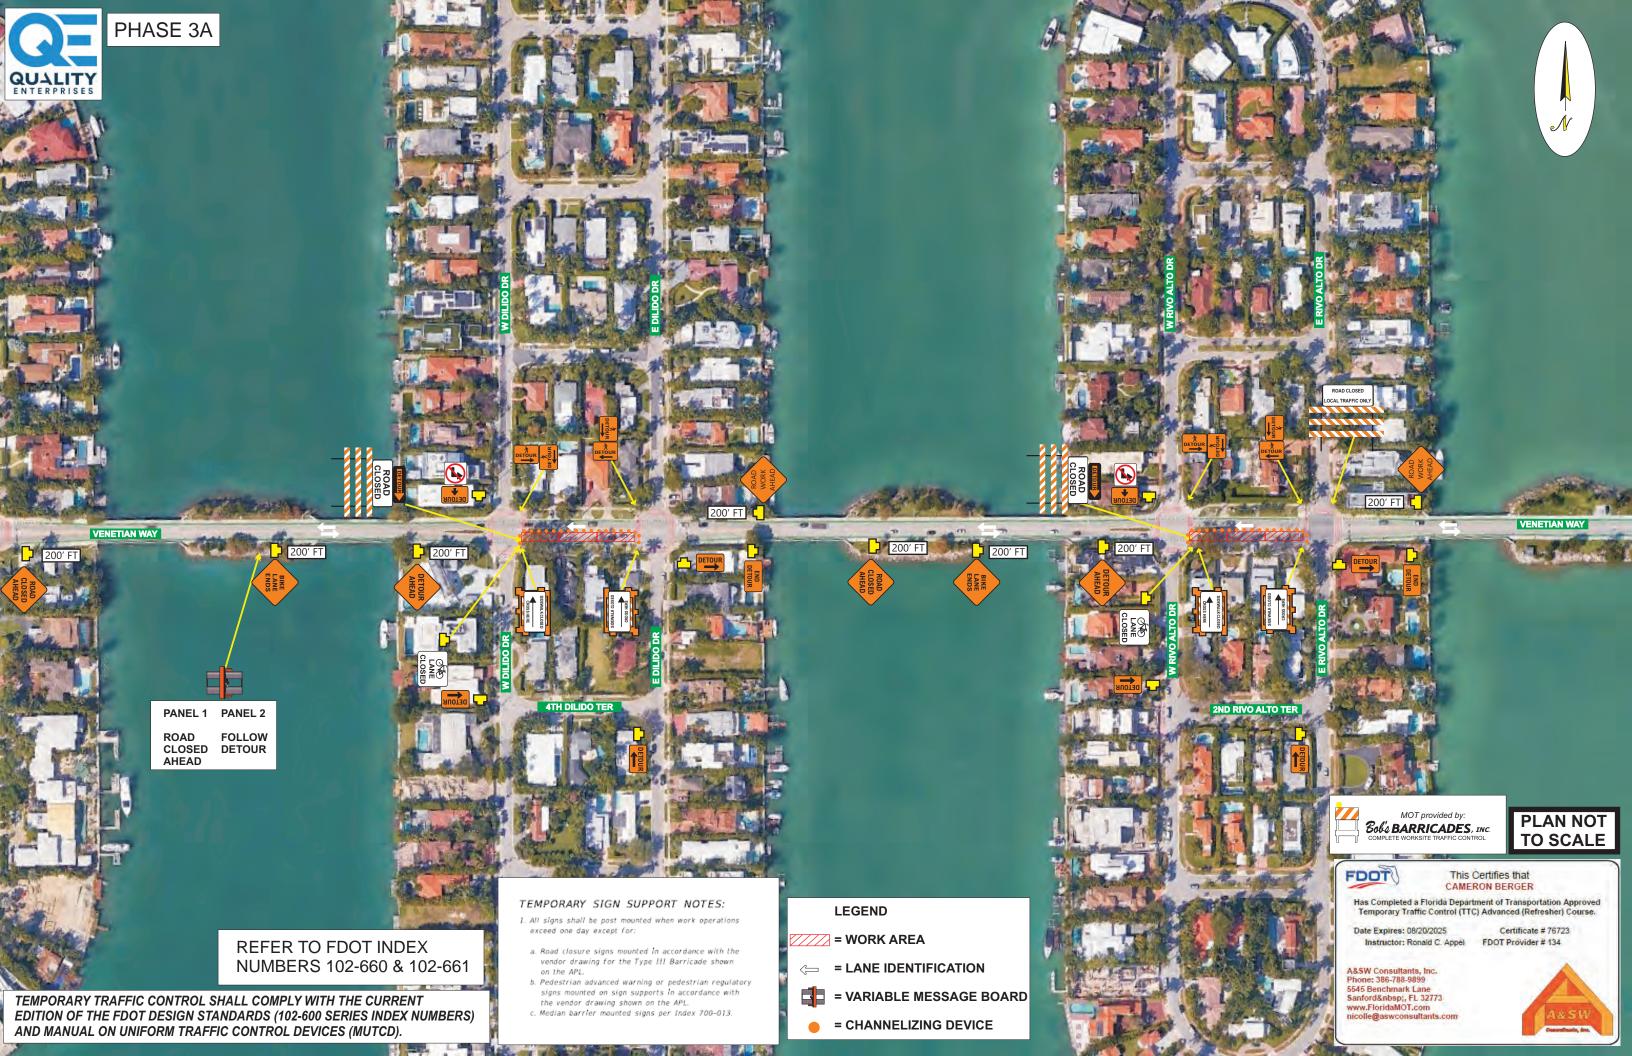

### Drill #4 & #5 - 12" & 36" Di Lido to Rivo Alto Island

Open Cut portion will exclude Phase 3B, only 3A will be applicable