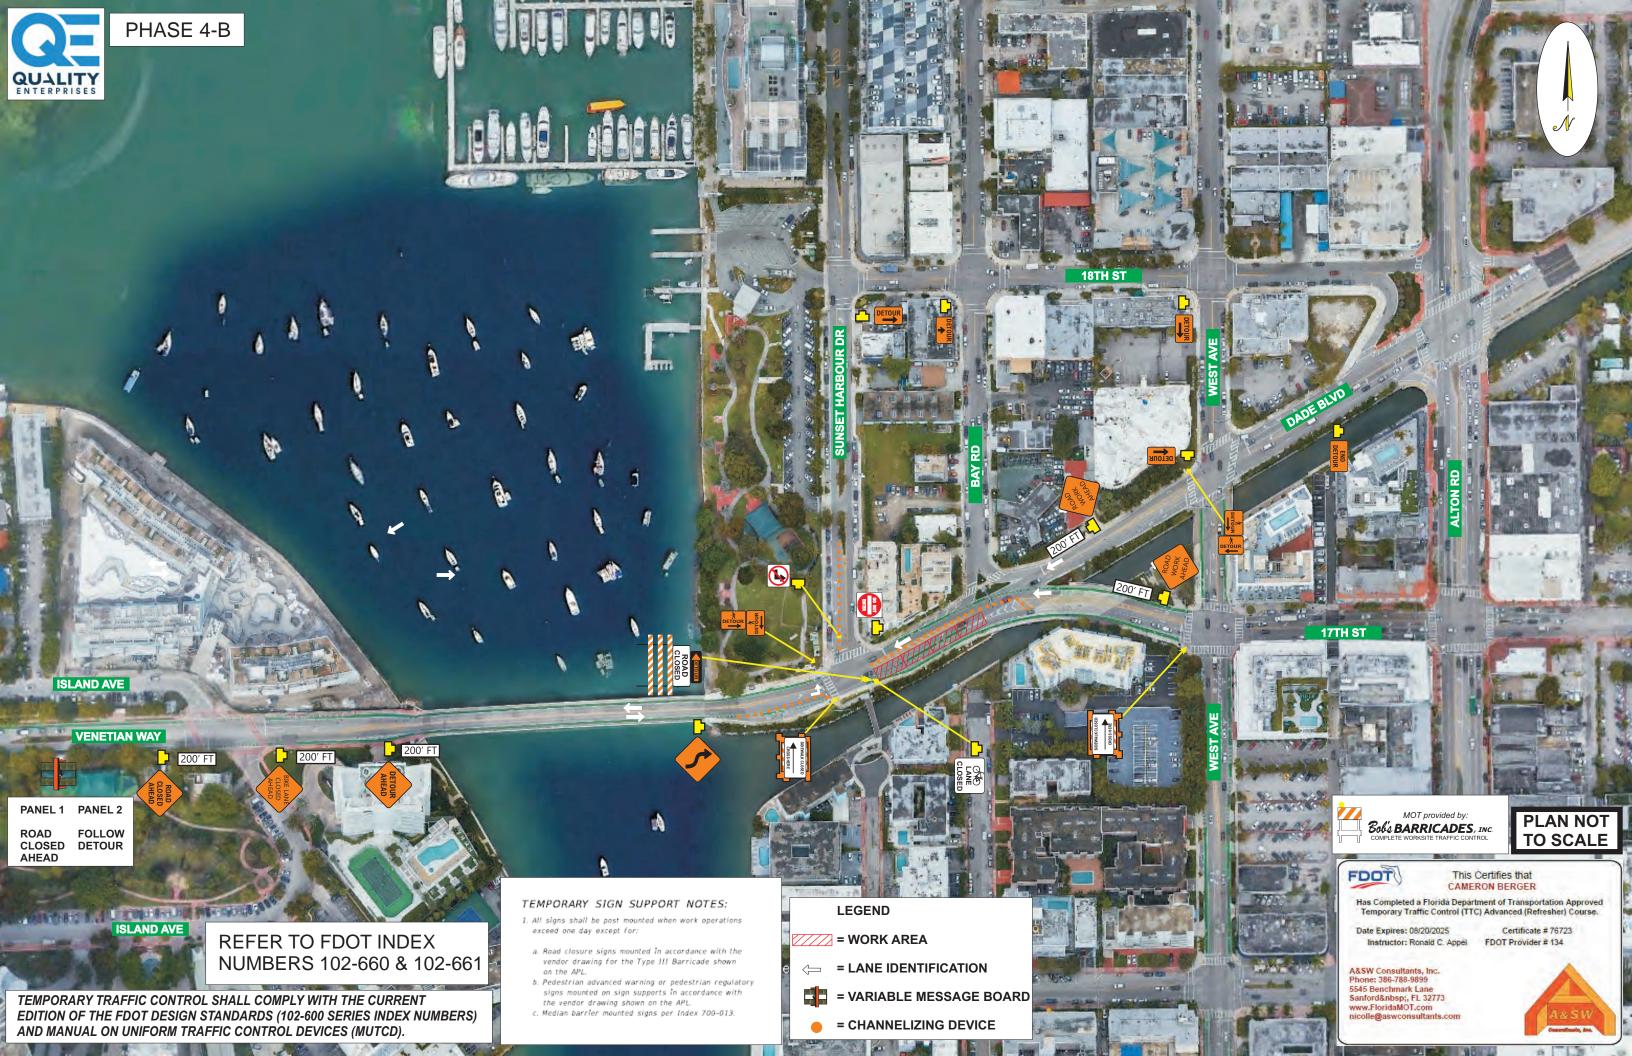

# Phase 4 Drill #6 - 36" Miami Beach to Belle Isle

Open Cut portion will include all MOT pages shown on Phase 4