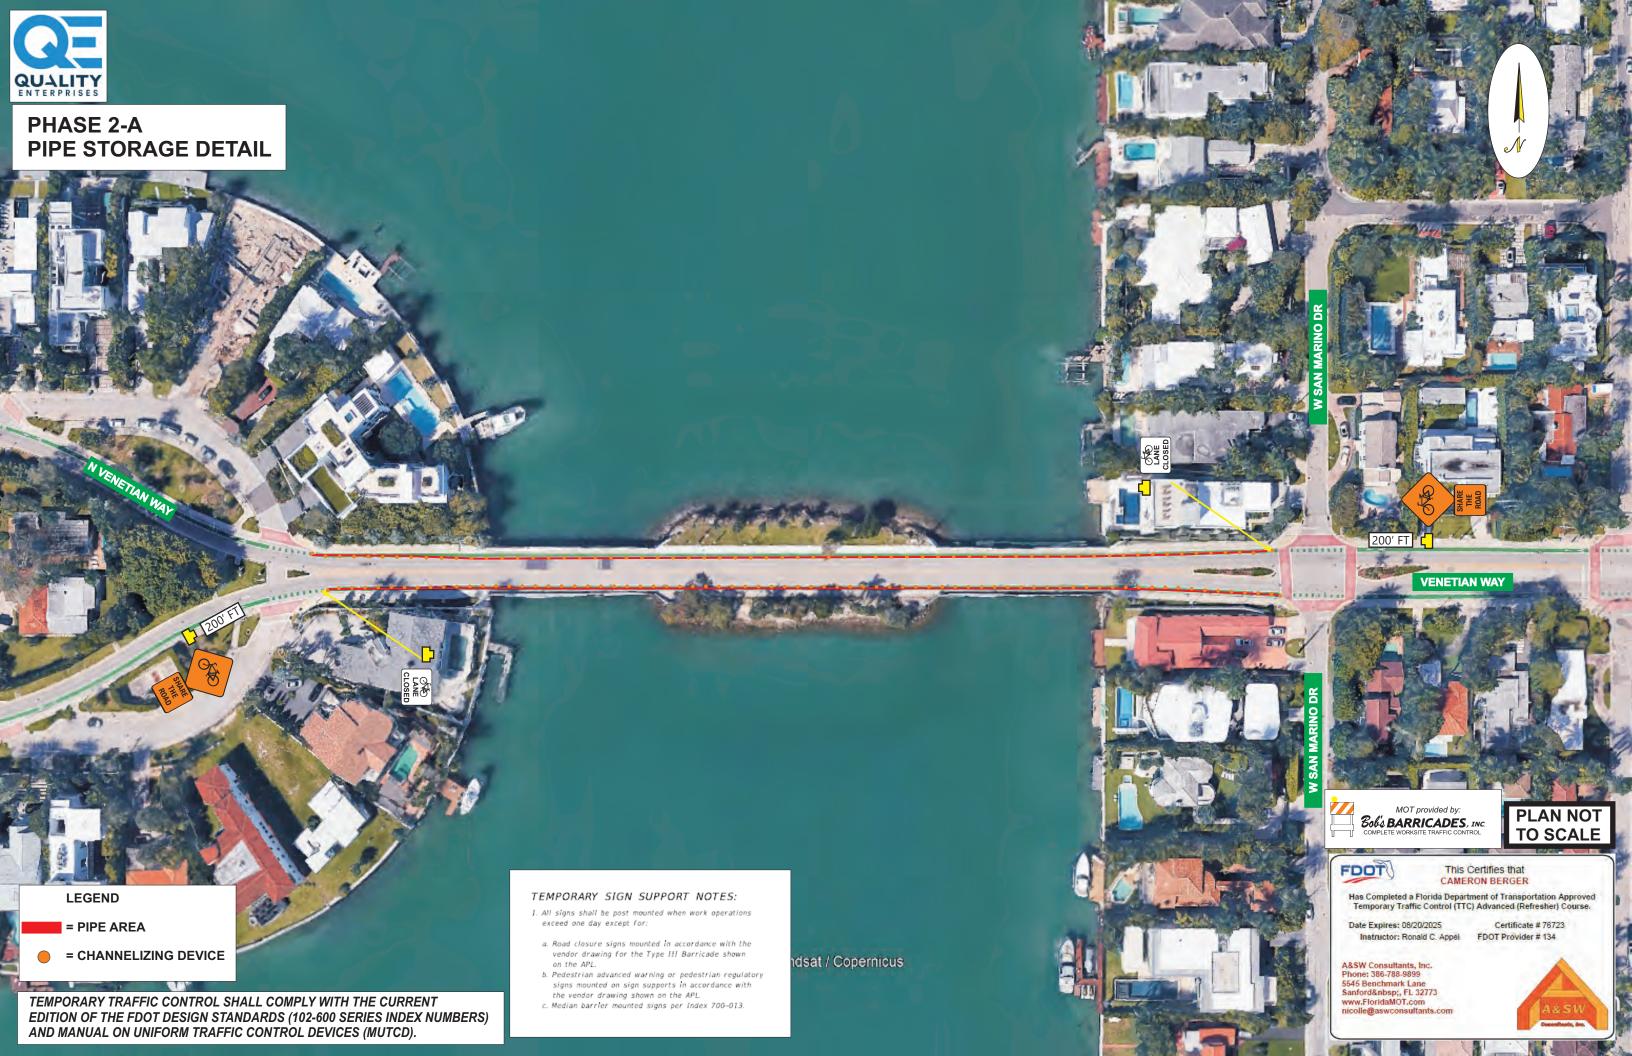

### Phase 2

Drill #2 & #3 - 12" & 36"
Di Lido to San Marino
Island

Open Cut portion will exclude Phase 2B and 2A Pipe Storage Detail, only 2A will be applicable