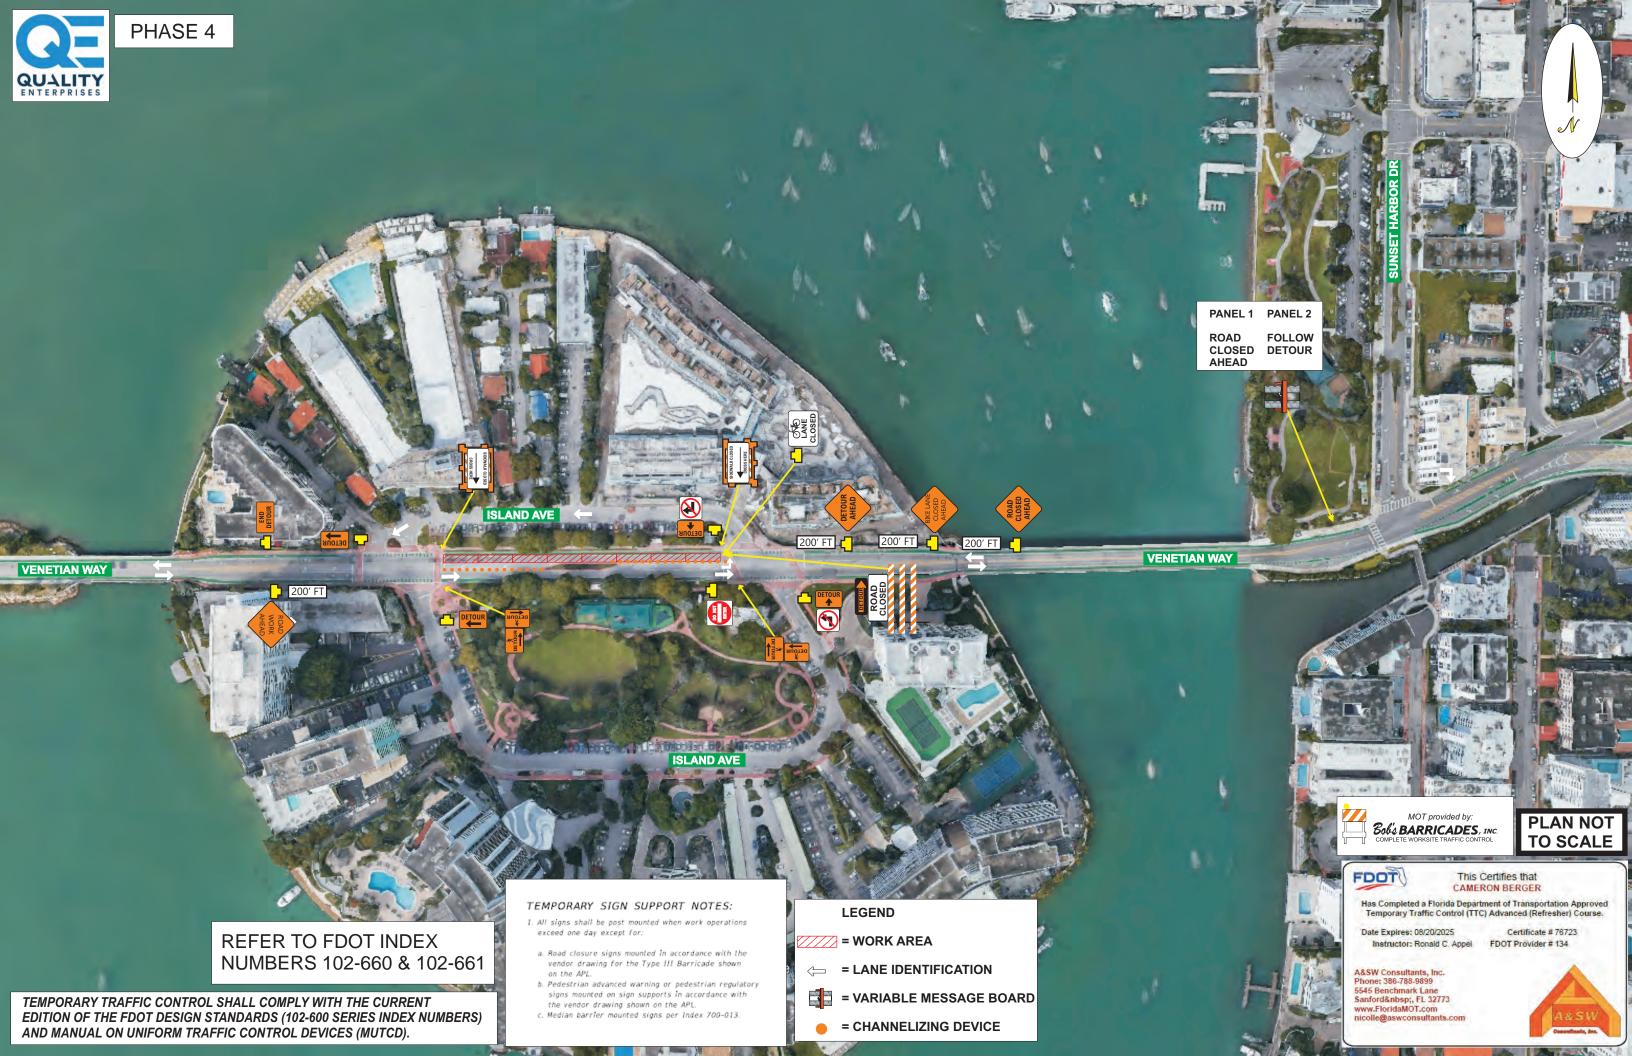

# Phase 4 Drill #6 - 36" Miami Beach to Belle Isle

Open Cut portion will include all MOT pages shown on Phase 4