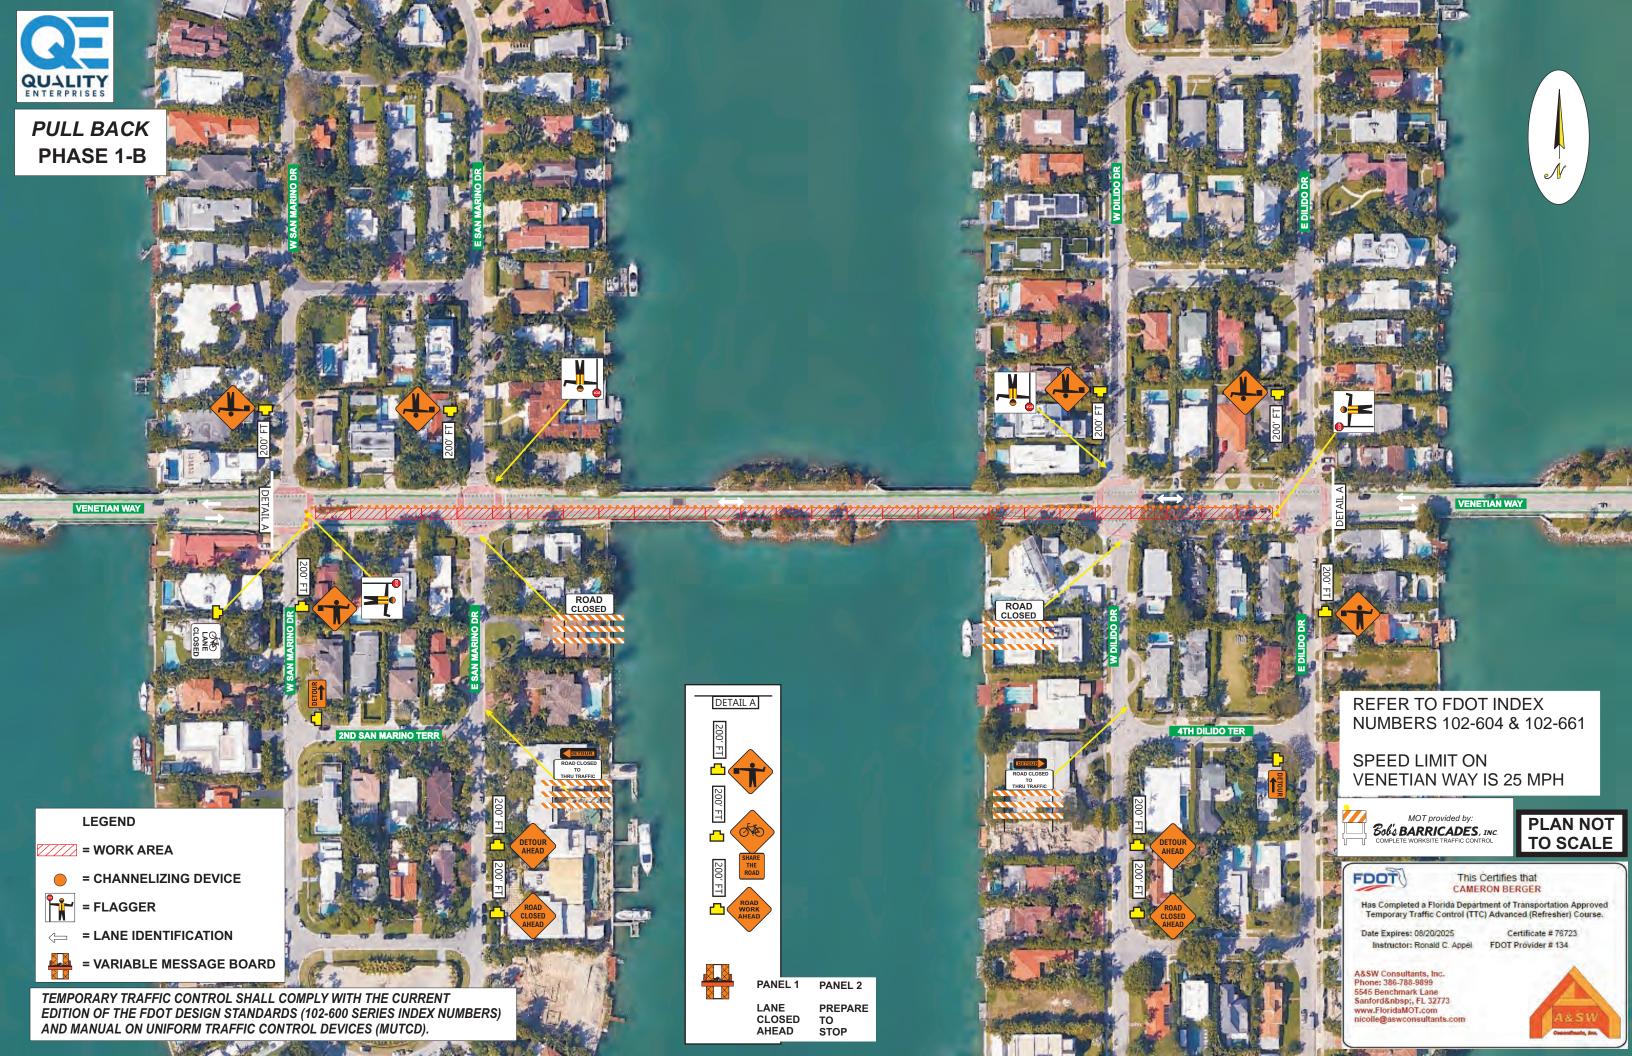

# Phase 1 Drill #1 36" San Marco to San Marino Island

Open Cut portion will exclude Phase 1B and 1A Pipe Storage Detail, only 1A will be applicable