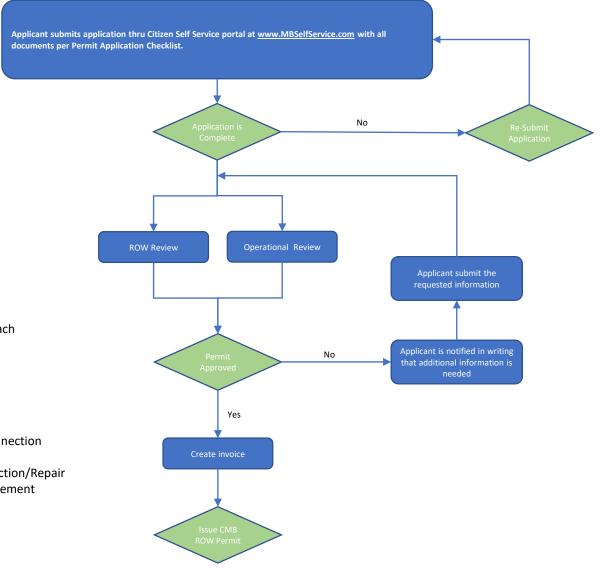

#### ROW (Right-of-Way) Permit

#### **ELECTRONIC SUBMITAL**



MIAMIBEACH

### **ROW Permits**

- Asphalt Driveway Approach
- Bus Shelter
- Concrete Driveway Approach
- Crane Set-up in ROW
- Decorative Paver Driveway Approach
- Fire Line Service Connection
- Generator Placement in ROW
   Landscape in ROW
- Local Street Closure
- Pedestrian Scaffolding Placement
- Public Storage Container in ROW
- Sanitary Sewer Lateral Service Connection
- Sidewalk Closure
- Sidewalk Curb and Gutter Construction/Repair
- Temporary Dumpster/Roll-off Placement



## Permit Application Checklist Generator Placement

## (A copy of the Right-of-Way permit and plan is required to be on the job site at all times)

When applying for a permit for generator placement, the following must be provided:

- Two (2) sets of site plan drawn to scale, (11"x17" minimum size), to inclu